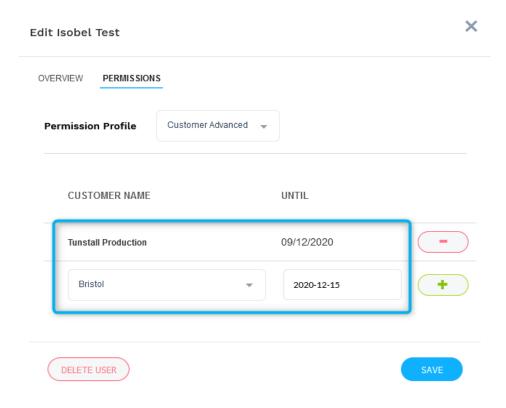

## Profile User Level Setting with Time Limitation

It is now possible to set an end date on users access to a specific customer. Settings applied under the Permissions tab on the user.

You will also notice changes have been made to the appearance of the platform.